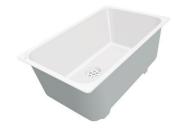

#### **OPTIONAL ACCESSORIES**

**CUVETTE PERFOREE INOX** 

A154 F00
\* only in combination with the accessory
A644 F04

**CUVETTE PLASTIQUE BLANCHE** 

A153 A00