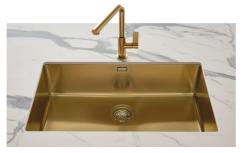

## UNIKA 400 GOLD SOUS PLAN

Kitchen Sinks

Code: N156 S59

UNIKA R15 BOWL 400x400 SOUSPLAN GOLD

#### **DETAILS**

| Coloring               | Gold                                                            |
|------------------------|-----------------------------------------------------------------|
| Edge/Installation Type | Undermount                                                      |
| Finish                 | PVD                                                             |
| Material               | AISI 304 stainless steel                                        |
| Texture                | Foster brushed                                                  |
| Base                   | 60 cm                                                           |
| Dimensions             | 440x440 mm                                                      |
| Standard fittings      | Fixing hooks, gasket, drain, overflow and siphon, boxed packing |
| Mixer holes            | No standard holes                                               |

| Built-in hole             | View technical data sheet                                                                                                                                                                                                                                                                                                                    |
|---------------------------|----------------------------------------------------------------------------------------------------------------------------------------------------------------------------------------------------------------------------------------------------------------------------------------------------------------------------------------------|
| Drainer                   | No                                                                                                                                                                                                                                                                                                                                           |
| Width                     | 44 cm                                                                                                                                                                                                                                                                                                                                        |
| Bowl dimension            | 400 x 400 mm                                                                                                                                                                                                                                                                                                                                 |
| Number of bowls           | 1 bowl                                                                                                                                                                                                                                                                                                                                       |
| Waste fitting             | 3,5" drain                                                                                                                                                                                                                                                                                                                                   |
| FEATURES                  |                                                                                                                                                                                                                                                                                                                                              |
| Basket 3,5" waste fitting | The drain is equipped with a large 3.5" drain, with the practical basket cap that prevents the discharge of solid parts.                                                                                                                                                                                                                     |
| Gold                      | The Gold finish is obtained by treating the steel with a physical process called PVD (Physical Vacuum Deposition) which deposits particles of noble metals on the surface. The result is a unique and refined aesthetic effect, and an improvement in the mechanical properties of the steel that is more resistant to shocks and scratches. |
| High thickness            | Imm thick steel. A significant thickness, which guarantees the maximum sturdiness and durability.                                                                                                                                                                                                                                            |
| Perimetral overflow       | The overflow is always a security on the Foster sinks that prevents the overflow of water in case of oversights. The perimeter drain solution improves aesthetics thanks to its square and essential shape.                                                                                                                                  |
| Small radius              | Bowls with squared shapes with a modern design and an increased capacity, for a minimal aesthetics connected with an extreme practicity.                                                                                                                                                                                                     |