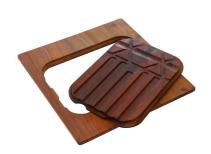

### GRILLE PORTE-ASSIETTES INOX 25x35

A100 A54

\* only in combination with the accessory A644 F04

PLANCHE DE DECOUPE CRYSTAL 23x41 CM

A631 C00

PLANCHE DE DECOUPE DOUBLE HDPE

A644 A01

PLANCHE DE DECOUPE DOUBLE IROKO

A644 F04

PLANCHE DE DECOUPE HDPE 27x42 CM

A657 F01