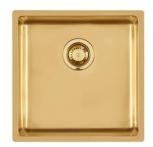

## UNIKA 400 GOLD SOUS PLAN

Kitchen Sinks

Code: N156 S59

UNIKA R15 BOWL 400x400 SOUSPLAN GOLD

#### **DETAILS**

| Coloring               | Gold                                                            |
|------------------------|-----------------------------------------------------------------|
| Edge/Installation Type | Undermount                                                      |
| Finish                 | PVD                                                             |
| Material               | AISI 304 stainless steel                                        |
| Texture                | Foster brushed                                                  |
| Base                   | 60 cm                                                           |
| Dimensions             | 440x440 mm                                                      |
| Standard fittings      | Fixing hooks, gasket, drain, overflow and siphon, boxed packing |
| Mixer holes            | No standard holes                                               |