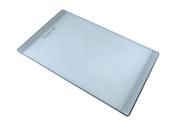

### GRILLE PORTE-ASSIETTES INOX 25x35

A100 A54

\* only in combination with the accessory A644 F04

PLANCHE DE DECOUPE CRYSTAL 23x41 CM

A631 C00

PLANCHE DE DECOUPE DOUBLE HDPE

A644 A01

PLANCHE DE DECOUPE DOUBLE IROKO