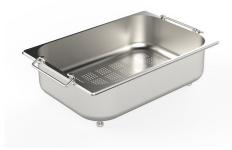

#### **CUVETTE INOX PERFOREE**

A151 F00

\* only in combination with the accessory A644 A01