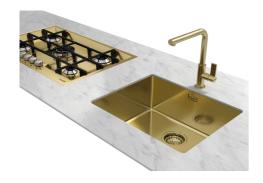

lways a security on the Foster sinks that prevents the overflow of water in case of oversights. The perimeter drain solution improves aesthetics thanks to its square and essential shape.                                                                                                                                  |
| Small radius              | Bowls with squared shapes with a modern design and an increased capacity, for a minimal aesthetics connected with an extreme practicity.                                                                                                                                                                                                     |

#### **TECHNICAL DATA**

# Foster ==



## Foster ==



Cut out size Dimensioni per foratura top

#### **GALLERY**





## Foster ==

#### **OPTIONAL ACCESSORIES**



**CUVETTE PERFOREE INOX** 

A154 F00
\* only in combination with the accessory
A644 F04



**CUVETTE PLASTIQUE BLANCHE** 

A153 A00



## GRILLE POR.ASSIETTES INOX mm214x379

A100 C03

\* only in combination with the accessory A644 A01



### GRILLE PORTE-ASSIETTES INOX 25x35

A100 A54

\* only in combination with the accessory A644 F04



PLANCHE DE DECOUPE CRYSTAL 23x41 CM

A631 C00



PLANCHE DE DECOUPE DOUBLE HDPE

A644 A01



PLANCHE DE DECOUPE DOUBLE IROKO

A644 F04



PLANCHE DE DECOUPE HDPE 27x42 CM

A657 F01



#### **CUVETTE INOX PERFOREE**

A151 F00

\* only in combination with the accessory A644 A01





## GRILLE PORTE-ASSIETTES INOX 250x425

A100 B01



### KIT RÂPES ET PLANCHE DE DECOUPE HDPE

A159 A01 \* only in combination