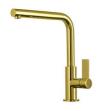

## UNIKA 400 GOLD SOUS PLAN

Kitchen Sinks

Code: N156 S59

UNIKA R15 BOWL 400x400 SOUSPLAN GOLD

#### **DETAILS**

| Coloring               | Gold                                                            |
|------------------------|-----------------------------------------------------------------|
| Edge/Installation Type | Undermount                                                      |
| Finish                 | PVD                                                             |
| Material               | AISI 304 stainless steel                                        |
| Texture                | Foster brushed                                                  |
| Base                   | 60 cm                                                           |
| Dimensions             | 440x440 mm                                                      |
| Standard fittings      | Fixing hooks, gasket, drain, overflow and siphon, boxed packing |
| Mixer holes            | No standard holes                                               |