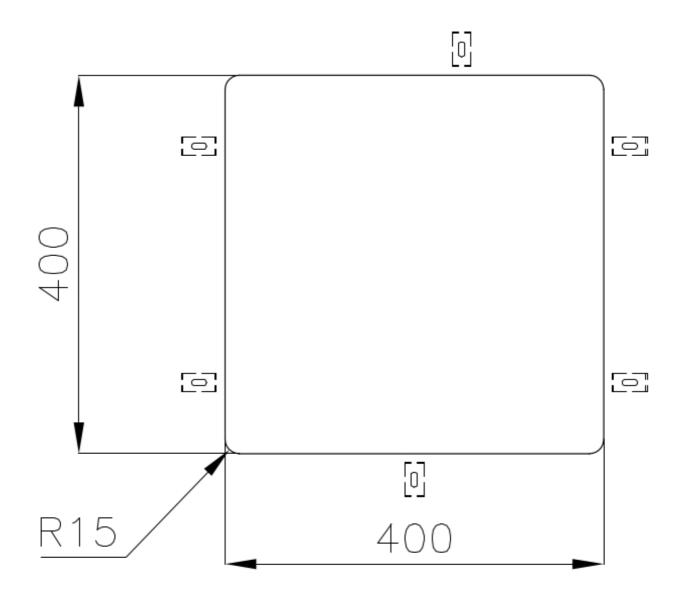

|
| Perimetral overflow       | The overflow is always a security on the Foster sinks that prevents the overflow of water in case of oversights. The perimeter drain solution improves aesthetics thanks to its square and essential shape.                                                                                                                                  |
| Small radius              | Bowls with squared shapes with a modern design and an increased capacity, for a minimal aesthetics connected with an extreme practicity.                                                                                                                                                                                                     |

#### **TECHNICAL DATA**

# Foster ==



## Foster ==



Cut out size Dimensioni per foratura top

#### **GALLERY**





## Foster ==

#### **OPTIONAL ACCESSORIES**



**CUVETTE PERFOREE INOX** 

A154 F00
\* only in combination with the accessory
A644 F04



**CUVETTE PLASTIQUE BLANCHE** 

A153 A00



## GRILLE POR.ASSIETTES INOX mm214x379

A100 C03

\* only in combination with the accessory A644 A01



### GRILLE PORTE-ASSIETTES INOX 25x35

A100 A54

\* only in combination with the accessory A644 F04



PLANCHE DE DECOUPE CRYSTAL 23x41 CM

A631 C00



PLANCHE DE DECOUPE DOUBLE HDPE

A644 A01



PLANCHE DE DECOUPE DOUBLE IROKO

A644 F04



PLANCHE DE DECOUPE HDPE 27x42 CM

A657 F01



#### **CUVETTE INOX PERFOREE**

A151 F00

\* only in combination with the accessory A644 A01





## GRILLE PORTE-ASSIETTES INOX 250x425

A100 B01



### KIT RÂP