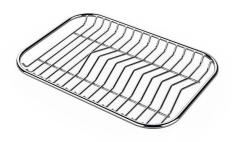

## GRILLE POR.ASSIETTES INOX mm214x379

A100 C03

\* only in combination with the accessory A644 A01

## GRILLE PORTE-ASSIETTES INOX 250x425

A100 B01