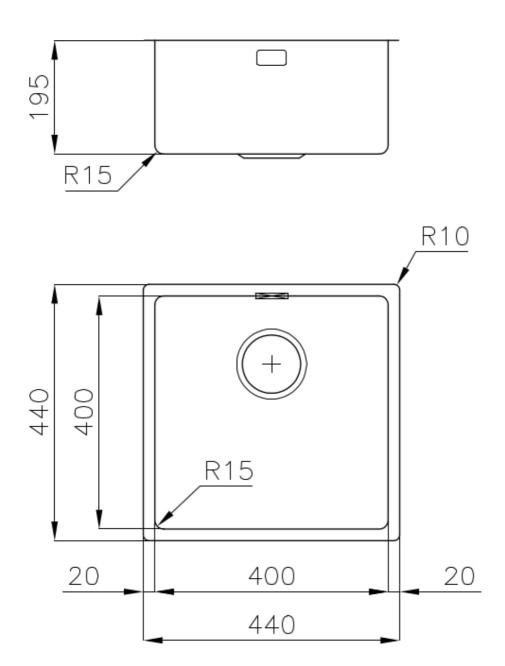

#### **DETAILS**

| Coloring               | Gold                                                            |
|------------------------|-----------------------------------------------------------------|
| Edge/Installation Type | Undermount                                                      |
| Finish                 | PVD                                                             |
| Material               | AISI 304 stainless steel                                        |
| Texture                | Foster brushed                                                  |
| Base                   | 60 cm                                                           |
| Dimensions             | 440x440 mm                                                      |
| Standard fittings      | Fixing hooks, gasket, drain, overflow and siphon, boxed packing |
| Mixer holes            | No standard holes                                               |

| Built-in hole             | View technical data sheet                                                                                                                                                                                                                                                                                                                    |
|---------------------------|----------------------------------------------------------------------------------------------------------------------------------------------------------------------------------------------------------------------------------------------------------------------------------------------------------------------------------------------|
| Drainer                   | No                                                                                                                                                                                                                                                                                                                                           |
| Width                     | 44 cm                                                                                                                                                                                                                                                                                                                                        |
| Bowl dimension            | 400 x 400 mm                                                                                                                                                                                                                                                                                                                                 |
| Number of bowls           | 1 bowl                                                                                                                                                                                                                                                                                                                                       |
| Waste fitting             | 3,5" drain                                                                                                                                                                                                                                                                                                                                   |
| FEATURES                  |                                                                                                                                                                                                                                                                                                                                              |
| Basket 3,5" waste fitting | The drain is equipped with a large 3.5" drain, with the practical basket cap that prevents the discharge of solid parts.                                                                                                                                                                                                                     |
| Gold                      | The Gold finish is obtained by treating the steel with a physical process called PVD (Physical Vacuum Deposition) which deposits particles of noble metals on the surface. The result is a unique and refined aesthetic effect, and an improvement in the mechanical properties of the steel that is more resistant to shocks and scratches. |
| High thickness            | Imm thick steel. A significant thickness, which guarantees the maximum sturdiness and durability.                                                                                                                                                                                                                                            |
| Perimetral overflow       | The overflow is always a security on the Foster sinks that prevents the overflow of water in case of oversights. The perimeter drain solution improves aesthetics thanks to its square and essential shape.                                                                                                                                  |
| Small radius              | Bowls with squared shapes with a modern design and an increased capacity, for a minimal aesthetics connected with an extreme practicity.                                                                                                                                                                                                     |

#### **TECHNICAL DATA**