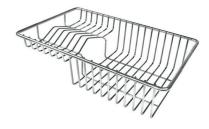

## GRILLE POR.ASSIETTES INOX mm214x379

A100 C03

\* only in combination with the accessory A644 A01

### GRILLE PORTE-ASSIETTES INOX 25x35

A100 A54

\* only in combination with the accessory A644 F04

PLANCHE DE DECOUPE CRYSTAL 23x41 CM

A631 C00

PLANCHE DE DECOUPE DOUBLE HDPE

A644 A01

PLANCHE DE DECOUPE DOUBLE IROKO

## GRILLE PORTE-ASSIETTES INOX 250x425

A100 B01